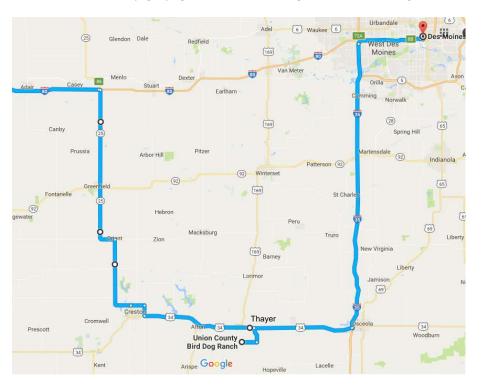

## **Directions to Hunt Test Grounds**

# Union County Bird Dog Ranch near Thayer, Iowa

2 Miles South and 1 Mile West of Thayer, Iowa (search for Union County Bird Dog Ranch in Google Maps)

Via I-35 N or S or I-80 from central/eastern lowa (via I-35 S)

- Take exit 33 at Osceola
- Follow US Hwy 34 West approx 13 miles to Thayer
- Turn South on Hwy P-64, go approx 2 miles to 210th St
- Turn West (right), go approx 1 mile, grounds on the right

## Via I-80 from western Iowa

- Take exit 86 toward Greenfield/Creston
- Follow State Hwy 25 South to Creston
- Turn East on Hwy 34, go approx 17 miles to Thayer
- Turn South on Hwy P-64 approx 2 miles to 210<sup>th</sup> St
- Turn West (right), go approx 1 mile, grounds on the right